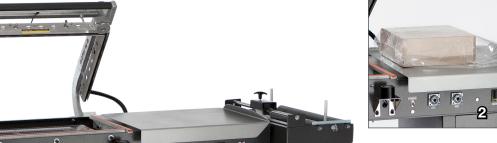

#### 2. Product Tray

Adjustable product tray easily separates film and accommodates variety of product sizes

## 3. Pin Perf

Adjustable pin perforator provides air evacuation in film

#### 4. Control Panel

Simple, easy to use control panel with automatic cycle timing

## 5. Conveyor

Takeaway conveyor can be raised or lowered to center the seal on your product

| MODEL NUMBER | SEAL DIMENSIONS<br>FRONT SIDE |       | MACHINE DIMENSIONS<br>WIDTH HEIGHT LENGTH |        |        | STANDARD POWER VOLTS AMPS PHASE |       |   | WEIGHT  | SHP WT. |
|--------------|-------------------------------|-------|-------------------------------------------|--------|--------|---------------------------------|-------|---|---------|---------|
| EM1622T      | 22"                           | 16"   | 27"                                       | 50"    | 63"    | 220/110                         | 15/20 | 1 | 400 lbs | 500 lbs |
|              | 56 cm                         | 41 cm | 69 cm                                     | 127 cm | 160 cm |                                 |       |   | 159 kg  | 226 kg  |
| EM1636T      | 36"                           | 16"   | 27"                                       | 50"    | 91"    | 220                             | 20    | 1 | 500 lbs | 600 lbs |
|              | 91 cm                         | 41 cm | 69 cm                                     | 127 cm | 231 cm |                                 |       |   | 226 kg  | 272 kg  |
| EM1622TK     | 22"                           | 16"   | 27"                                       | 50"    | 63"    | 220/110                         | 10/20 | 1 | 400 lbs | 500 lbs |
|              | 56 cm                         | 41 cm | 69 cm                                     | 127 cm | 160 cm |                                 |       |   | 156 kg  | 226 kg  |
| EM1636TK     | 36 "                          | 16"   | 27"                                       | 50"    | 91"    | 220/110                         | 10/20 | 1 | 500 lbs | 600 lbs |
|              | 91 cm                         | 41 cm | 69 cm                                     | 127 cm | 231 cm |                                 |       |   | 226 kg  | 272 kg  |