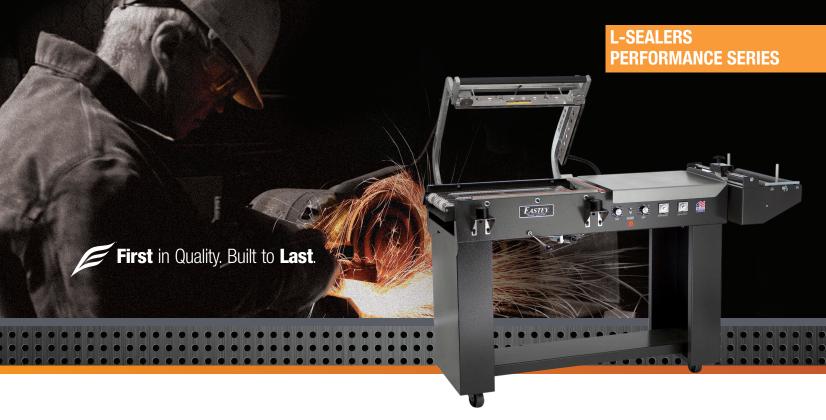

# L-SEALERS PERFORMANCE SERIES

## **BUILT RIGHT...PRICED RIGHT**

Proven reliable over and over again, these intermediate level EASTEY L-Sealers provide you with all the quality features found in much higher priced machines. They are designed and built to give you all the performance features needed for positive sealing a wide variety of films including polyolefin, polyethylene, and PVC.

## **RUGGED DESIGN**

EASTEY Performance Series L-Sealers are expertly welded on 12 gauge steel frames and designed to handle the day to day abuse of manual sealing in most shrink wrap applications. Cast seal arms, stainless steel film clamps, and heavy duty dual magnet clamping are just some of the features that provide the durability you have come to rely on from EASTEY. See for yourself why EASTEY has been a leader in the shrink packaging industry for over 25 years.

# RELIABLE SEMI-AUTOMATIC L-SEALING

EASTEY Performance Series L-Sealers offer the durability needed to handle a variety of applications at a cost-effective price.