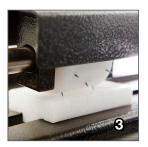

locking magnet clamps apply even pressure across seal bar
- Adjustable dwell time for better seal control
- Analog temperature control adjustable for a variety of films
- Adjustable product tray accommodates wide variety of product sizes
- Takeaway conveyor can be raised or lowered to center-seal product
- Automatic takeaway conveyor with stainless steel mesh belting
- Heavy duty film roll support and simple film loading
- Adjustable pin perforator provides air evacuation
- Custom two-part epoxy finish resists scratching
- Heavy duty casters for transportation within plant
- Easy to use design requires minimal training and maintenance
- Seal size of 16" x 22" or 16" x 36"
- Maximum film width up to 19"
- Available in 110v or 220v
- Made in the USA

\* With Hot knife systems only















## Casted seal head Available in hot knife or hot wire seal systems.

#### 2. Product Tray

Adjustable product tray easily separates film and accommodates variety of product sizes

## 3. Pin Perf

Adjustable pin perforator provides air evacuation in film

#### 4. Control Panel

Simple, easy to use control panel with automatic cycle timing

## 5. Conveyor

Takeaway conveyor can be raised or lowered to center the seal on your product

| MODEL NUMBER | SEAL DIMENSIONS<br>FRONT SIDE |       | MACHINE DIMENSIONS<br>WIDTH HEIGHT LENGTH |        |        | STANDARD POWER VOLTS AMPS PHASE |       |   | WEIGHT  | SHP WT. |
|--------------|-------------------------------|-------|-------------------------------------------|--------|--------|---------------------------------|-------|---|--------