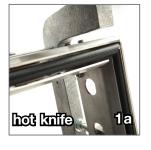

## Casted seal head Available in hot knife or hot wire seal systems.

\* With Hot knife systems only