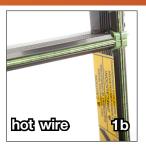

## Casted seal head Available in hot knife or hot wire seal systems.

\* With Hot knife systems only